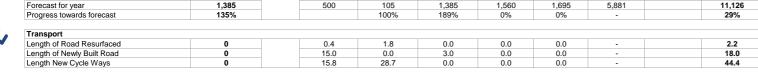

### Q4\_1819

| Housing                                                                                                                 | This Quarter  | 15-17          | Financial Year |                |       |       |        |                                     |  |
|-------------------------------------------------------------------------------------------------------------------------|---------------|----------------|----------------|----------------|-------|-------|--------|-------------------------------------|--|
|                                                                                                                         |               |                | 17-18          | 18-19          | 19-20 | 20-21 | 21-25  | Tota                                |  |
| Houses Completed                                                                                                        | 73            | 0              | 60             | 136            | 0     | 0     | -      | 196                                 |  |
| Forecast for year                                                                                                       | 370           | -              | 60             | 370            | 2,459 | 3,559 | 585    | 7,03                                |  |
| Progress towards forecast                                                                                               | 20%           | -              | 100%           | 37%            | 0%    | 0%    | -      | 3%                                  |  |
| · • •                                                                                                                   |               |                |                |                |       |       |        |                                     |  |
| Jobs                                                                                                                    |               |                |                |                |       |       |        |                                     |  |
| Jobs Created                                                                                                            | 1,558         | 1,734          | 2,894          | 4,465          | 0     | 0     | -      | 9,09                                |  |
| Apprenticeships Created*                                                                                                | 0             | 0              | 20             | 0              | 0     | 0     | -      | 20                                  |  |
| Jobs including Apprenticeships                                                                                          | 1,558         | 1,734          | 2,914          | 4,465          | 0     | 0     |        | 9,11                                |  |
| Forecast for year                                                                                                       | 4,400         | 1,734          | 2,914          | 4,400          | 5,609 | 6,034 | 40,095 | 60,7                                |  |
|                                                                                                                         |               |                | 4000/          | 1010/          | 0.01  |       | 00/    |                                     |  |
| Progress towards forecast                                                                                               | 35%           |                | 100%           | 101%           | 0%    | 0%    | 0%     | 15                                  |  |
| * Apprenticeships included within jobs totals Skills                                                                    |               |                |                |                |       |       | 0%     | 15%                                 |  |
| * Apprenticeships included within jobs totals                                                                           |               | 2,000          | 7,260          | 3,300          | 0%    | 0%    | -      |                                     |  |
| * Apprenticeships included within jobs totals Skills                                                                    | prior to 2017 | 2,000<br>2,000 |                |                |       |       |        | 12,5                                |  |
| * Apprenticeships included within jobs totals<br><b>Skills</b><br>Area of new or improved floorspace (m2)               | 0             |                | 7,260          | 3,300          | 0     | 0     | -      | 12,5<br>12,5                        |  |
| * Apprenticeships included within jobs totals<br>Skills<br>Area of new or improved floorspace (m2)<br>Forecast for year | 0<br>3,300    |                | 7,260<br>7,260 | 3,300<br>3,300 | 0     | 0     | -<br>0 | 12,5<br>12,5<br>12,5<br>100<br>3,22 |  |